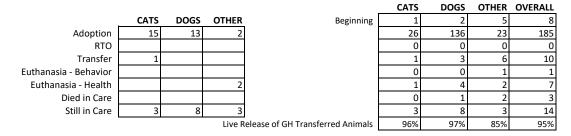

| 44          |         |      | N/A                       |         |       | N/A        |         | 179    |          | 183   |      |           |       | 1184 |           |        |         |
| # of Volunteer Hours (TOTAL)                       |                             |             |       |                         |             |         |      |                           | 1217.27 |       | 919.92     |         | 8155.4 |          |       |      |           |       |      |           |        |         |

\* as recorded in PetPoint

Live Release Rate is an outcome measure of all of the animals that have left the shelter. It is calculated as Total Live Out divided by Total Out, not including the animals that were dead on arrival.

## **Transfers to Greenhill Facility Outcomes**



## 1st Avenue Outcome Report March 2017

| Animal ID | Animal Name               | Intake Date Species | Primary Breed                   | Intake Type              | Contract Jurisdiction | Outcome Type             | Outcome Subtype          | Outcome Date |
|-----------|---------------------------|---------------------|---------------------------------|--------------------------|-----------------------|--------------------------|--------------------------|--------------|
| A34575673 | Natalie                   | 2/21/2017 Cat       | Domestic Shorthair              | Stray                    | Lane County           | Transfer Out             | Greenhill Shelter        | 3/1/2017     |
| A34758746 | Pedro                     | 3/1/2017 Dog        | Chihuahua, Short Coat           | Stray